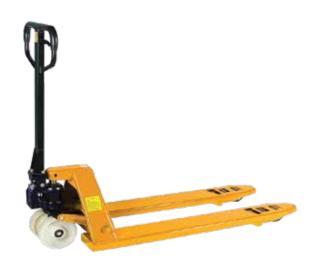

## **GP-HP**

The GP-HP is a simple and robust pallet handling truck that comes in three different lifting and moving capacity, 2.0 Ton, 2.5 Ton and 3.0 Ton.

This small and rugged device makes it possible to move loads without the use of forklifts or any other heavy equipment, depending on man power, and move loads easily and smoothly by simply sliding the forks into the open area of the pallet, engage the load through lifting the forks gently and simply slide it across the way.

The truck is one-piece chassis with welded and formed steel plate design, protects it from impact damage and extends forklift's lift span.

The compact design of each components ensures a convenient access to lubrication points for a quick and easy maintenance.

The pallet truck with galvanization of hydraulic pump to avoid rust and extend its service life, it is a maintenance free fully integrated type which can avoids contamination and oil leaking.

The overload protection prevents the truck from application under overloaded condition, which can highly reduce its maintenance cost.