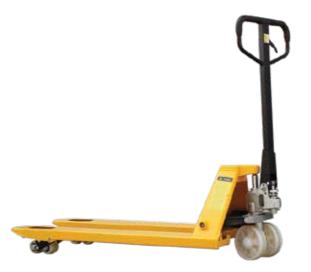

## **GP-HP**

The GP-HP is a simple and robust pallet handling truck that comes in three different lifting and moving capacity, 2.0 Ton, 2.5 Ton and 3.0 Ton.

This small and rugged device makes it possible to move loads without the use of forklifts or any other heavy equipment, depending on man power, and move loads easily and smoothly by simply sliding the forks into the open area of the pallet, engage the load through lifting the forks gently and simply slide it across the way.

The truck is one-piece chassis with welded and formed steel plate design, protects it from impact damage and extends forklift's lift span.

The compact design of each components ensures a convenient access to lubrication points for a quick and easy maintenance.

The pallet truck with galvanization of hydraulic pump to avoid rust and extend its service life, it is a maintenance free fully integrated type which can avoids contamination and oil leaking.

The overload protection prevents the truck from application under overloaded condition, which can highly reduce its maintenance cost.